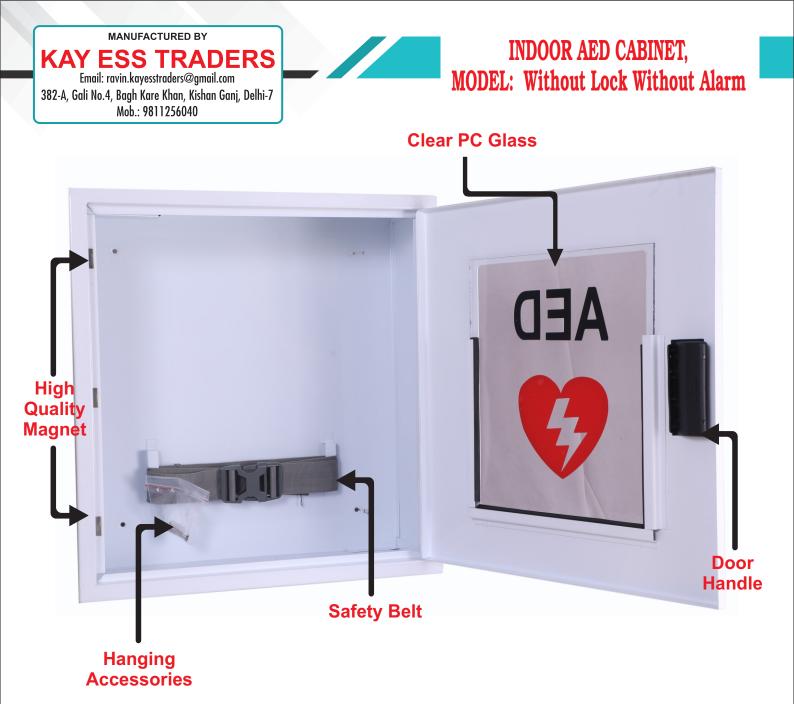

## INDOOR AED CABINET, MODEL: Without Lock Without Alarm

Kay Ess AED cabinets without Alarm are made of sturdy heavy-gauge steel.AED Defibrillator Cabinet Without Alarm can proudly display your AED for all to see and have the peace of mind knowing that it is protected from dirt, dust. In addition, the AED wall cabinets helps the rescuers locating the AED device and provide an easy way to access it in case of an emergency.

## Dimension

**Key features:** 

- AED Defibrillator Cabinet Without Lock Without Alarm.
- High Quality Magnet for keep the door close.
- Powder coated steel body for strength.
- ClearPC glass window and red & black lettering to facilitate visual identification of the AED.
- Economical Design with Smooth Finish.
- Easy to Install Four holes are punched in the back of this cabinet for a wall mount.
- Three Side AED Graphics.
- Accommodates most AED's on the market.
- Accessories: Screws & plastic sleeves for fitting.
- · Safety Belt.
- Product Dimension in Inches L x W x H: (6.5x15.5x16.5)
- Packing Dimension in Inches L x W x H: (9.5x18.5x18.75)
- Colour: White