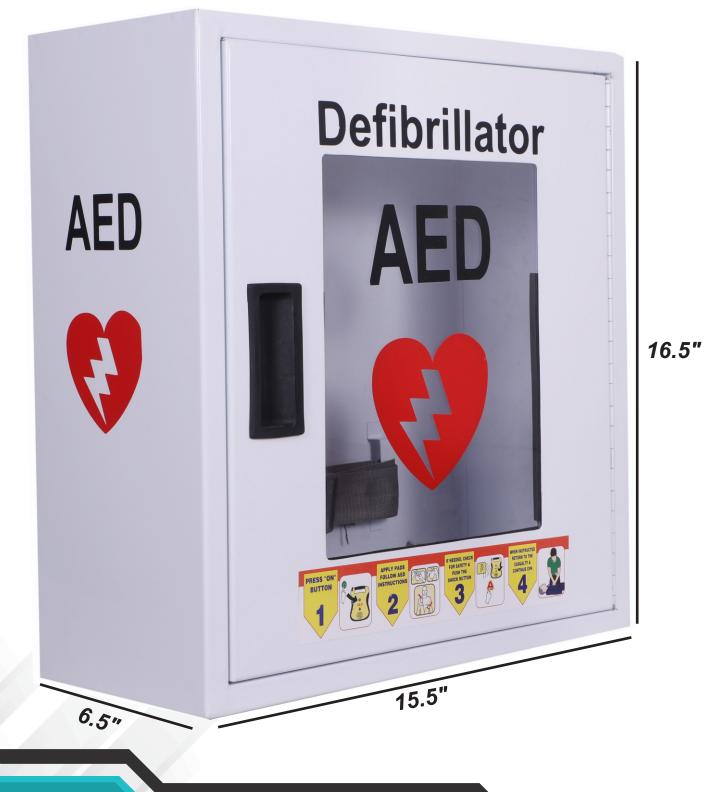

## Dimension

**Key features:** 

- AED Defibrillator Cabinet Without Lock Without Alarm.
- High Quality Magnet for keep the door close.
- Powder coated steel body for strength.
- ClearPC glass window and red & black lettering to facilitate visual identification of the AED.
- Economical Design with Smooth Finish.
- Easy to Install Four holes are punched in the back of this cabinet for a wall mount.
- Three Side AED Graphics.
- Accommodates most AED's on the market.
- Accessories: Screws & plastic sleeves for fitting.
- · Safety Belt.
- Product Dimension in Inches L x W x H: (6.5x15.5x16.5)
- Packing Dimension in Inches L x W x H: (9.5x18.5x18.75)
- Colour: White