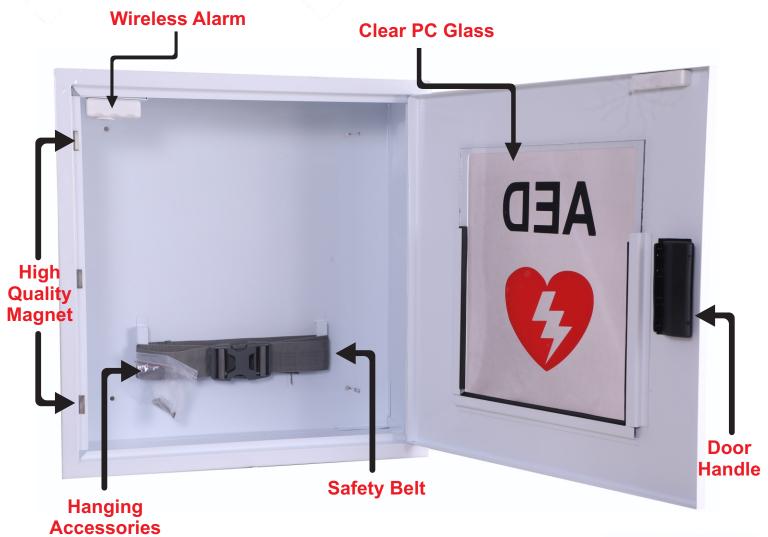

#### **Key Features:**

- · AED Defibrillator Cabinet with Alarm.
- · High Quality Magnet for keep the door close.
- · Powder coated steel body for strength.
- The loud alarm emits a sound when the door is opened.
- ClearPC glass window and red & black lettering to facilitate visual identification of the AED.
- Economical Design with Smooth Finish.
- Easy to Install Four holes are punched in the back of this cabinet for a wall mount.
- Three Side AED Graphics.
- Accommodates most AED's on the market.
- · Longest Battery backup; Batteries Included.
- Accessories: Screws& plastic sleeves for fitting.
- · Safety Belt.
- Product Dimension in Inches L x W x H: (6.5x15.5x16.5)
- Packing Dimension in Inches L x W x H: (9.5x18.5x18.75)
- · Colour: White