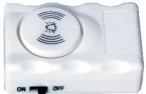

Wireless Alarm On Off Switch

#### **Key Features:**

- · AED Defibrillator Cabinet with Alarm.
- · High Quality Magnet for keep the door close.
- · Powder coated steel body for strength.
- The loud alarm emits a sound when the door is opened.
- ClearPC glass window and red & black lettering to facilitate visual identification of the AED.
- Economical Design with Smooth Finish.
- Easy to Install Four holes are punched in the back of this cabinet for a wall mount.
- Three Side AED Graphics.
- Accommodates most AED's on the market.
- · Longest Battery backup; Batteries Included.
- Accessories: Screws& plastic sleeves for fitting.
- · Safety Belt.
- Product Dimension in Inches L x W x H: (6.5x15.5x16.5)
- Packing Dimension in Inches L x W x H: (9.5x18.5x18.75)
- · Colour: White