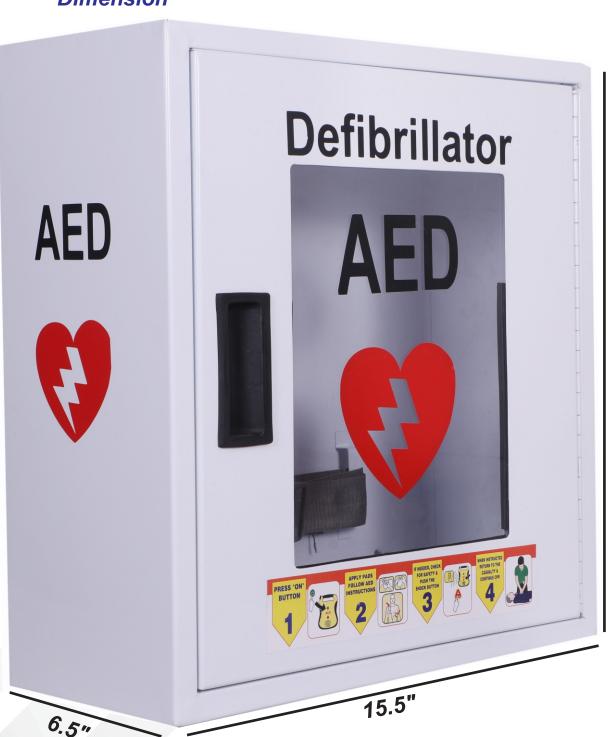

### **Dimension**

16.5"

MANUFACTURED BY

#### **Key Features:**

- · AED Defibrillator Cabinet with Alarm.
- · High Quality Magnet for keep the door close.
- · Powder coated steel body for strength.
- The loud alarm emits a sound when the door is opened.
- ClearPC glass window and red & black lettering to facilitate visual identification of the AED.
- Economical Design with Smooth Finish.
- Easy to Install Four holes are punched in the back of this cabinet for a wall mount.
- Three Side AED Graphics.
- Accommodates most AED's on the market.
- · Longest Battery backup; Batteries Included.
- Accessories: Screws& plastic sleeves for fitting.
- · Safety Belt.
- Product Dimension in Inches L x W x H: (6.5x15.5x16.5)
- Packing Dimension in Inches L x W x H: (9.5x18.5x18.75)
- · Colour: White