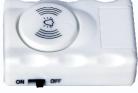

## **Wireless Alarm**



### Key & Hanging Accessories

#### Key features:

- AED Defibrillator Cabinet with Alarm.
- Powder coated steel body for strength.
- The loud alarm emits a sound when the door is opened.
- Clear PC glass window and red & black lettering to facilitate visual identification of the AED.
- Economical Design with Smooth Finish.
- Easy to Install Four holes are punched in the back of this cabinet for a wall mount.
- Three Side AED Graphics.
- Accommodates most AED's on the market.
- Longest Battery backup; Batteries Included.
- Accessories: Two locking keys along with screws& plastic sleeves for fitting
- Safety Belt.
- Lock with Two Keys.
- Product Dimension in Inches L x W x H: (6.5x15.5x16.5)
- Packing Dimension in Inches L x W x H: (9.5x18.5x18.75)
- Colour: White



Wireless Alarm On Off Switch