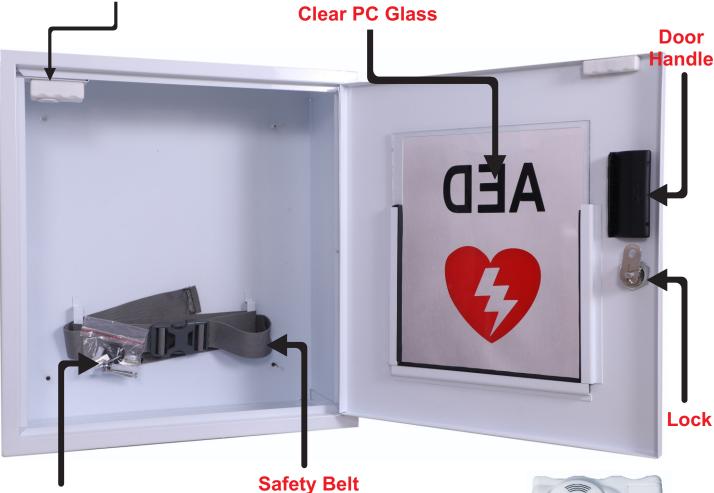

### Key & Hanging Accessories

#### Key features:

- AED Defibrillator Cabinet with Alarm.
- Powder coated steel body for strength.
- The loud alarm emits a sound when the door is opened.
- Clear PC glass window and red & black lettering to facilitate visual identification of the AED.
- Economical Design with Smooth Finish.
- Easy to Install Four holes are punched in the back of this cabinet for a wall mount.
- Three Side AED Graphics.
- Accommodates most AED's on the market.
- Longest Battery backup; Batteries Included.
- Accessories: Two locking keys along with screws& plastic sleeves for fitting
- Safety Belt.
- Lock with Two Keys.
- Product Dimension in Inches L x W x H: (6.5x15.5x16.5)
- Packing Dimension in Inches L x W x H: (9.5x18.5x18.75)
- Colour: White