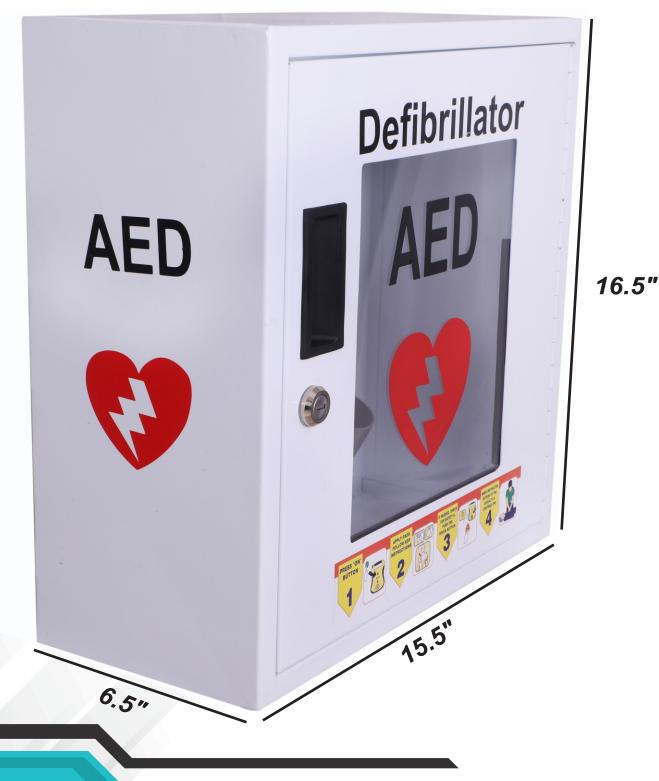

#### Key features:

- AED Defibrillator Cabinet with Alarm.
- Powder coated steel body for strength.
- The loud alarm emits a sound when the door is opened.
- Clear PC glass window and red & black lettering to facilitate visual identification of the AED.
- Economical Design with Smooth Finish.
- Easy to Install Four holes are punched in the back of this cabinet for a wall mount.
- Three Side AED Graphics.
- Accommodates most AED's on the market.
- Longest Battery backup; Batteries Included.
- Accessories: Two locking keys along with screws& plastic sleeves for fitting
- Safety Belt.
- Lock with Two Keys.
- Product Dimension in Inches L x W x H: (6.5x15.5x16.5)
- Packing Dimension in Inches L x W x H: (9.5x18.5x18.75)
- Colour: White