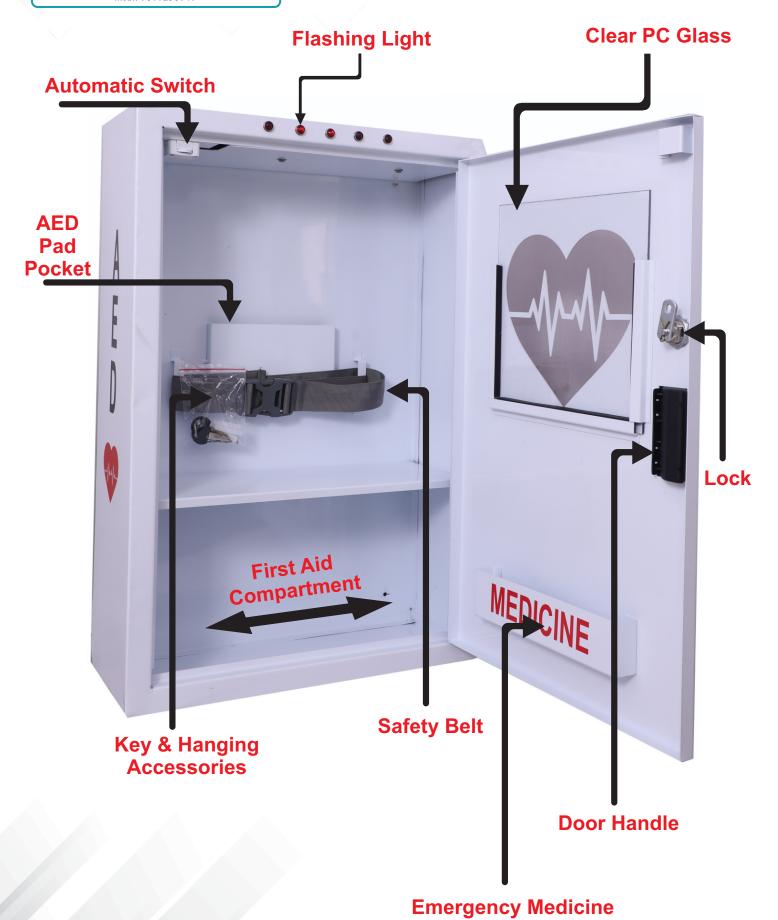

#### **Key features:**

- AED Defibrillator Cabinet with Flashing light Alarm.
- · Powder coated steel body for strength.
- The loud alarm emits a sound when the door is opened.
- Clear PC glass window and red & black lettering to facilitate visual identification of the AED.
- Economical Design with Smooth Finish.
- Easy to Install Four holes are punched in the back of this cabinet for a wall mount.
- Three Side AED Graphics.
- Accommodates most AED's on the market.
- Longest Battery backup; Batteries Included.
- Accessories: Two locking keys along with screws& plastic sleeves for fitting.
- Safety Belt.
- First Aid and compartmentin inches L x W x H:(6.5x16.5x8).
- AED Pad compartment.
- Medicine compartment.
- Product Dimension in Inches L x W x H: (6.5x16.5x24.5)
- Packing Dimension in Inches L x W x H: (9.5x19x27.5)
- Colour: White