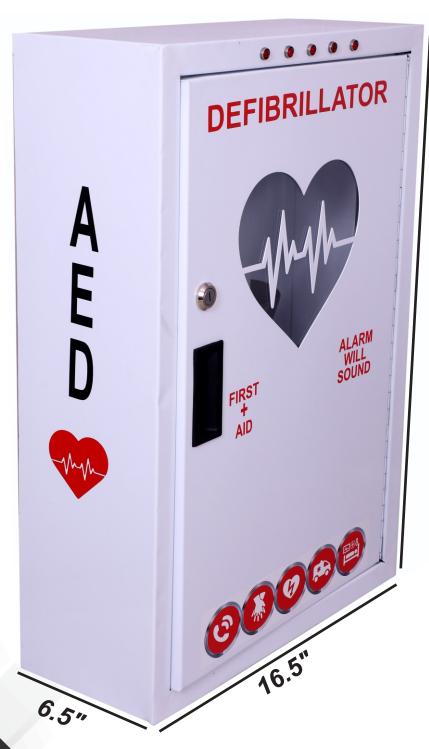

# INDOOR AED CABINET, MODEL: STAR 5

**KAY ESS TRADERS** Email: ravin.kayesstraders@gmail.com 382-A, Gali No.4, Bagh Kare Khan, Kishan Ganj, Delhi-7

Mob.: 9811256040

Kay Ess premium AED cabinets feature combination audible and flashing light alarm. They are made of sturdy heavy-gauge steel and are large enough to accommodate additional medical supplies.AED Defibrillator Cabinet with Flashing Light Alarm can proudly display your AED for all to see and have the peace of mind knowing that it is protected from dirt, dust and possibly theft. In addition, the AED wall cabinets helps the rescuers locating the AED device and provide an easy way to access it in case of an emergency.

#### **Key features:**

- AED Defibrillator Cabinet with Flashing light Alarm.
- · Powder coated steel body for strength.
- The loud alarm emits a sound when the door is opened.
- Clear PC glass window and red & black lettering to facilitate visual identification of the AED.
- Economical Design with Smooth Finish.
- Easy to Install Four holes are punched in the back of this cabinet for a wall mount.
- Three Side AED Graphics.
- Accommodates most AED's on the market.
- Longest Battery backup; Batteries Included.
- Accessories: Two locking keys along with screws& plastic sleeves for fitting.
- Safety Belt.
- First Aid and compartmentin inches L x W x H:(6.5x16.5x8).
- AED Pad compartment.
- Medicine compartment.
- Product Dimension in Inches L x W x H: (6.5x16.5x24.5)
- Packing Dimension in Inches L x W x H: (9.5x19x27.5)
- Colour: White