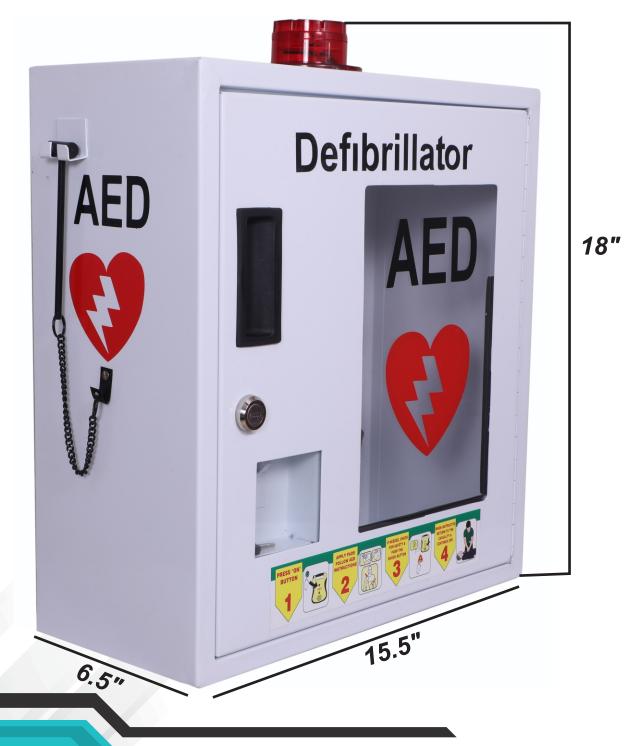

## INDOOR AED CABINET, MODEL: FL

**Automatic Switch** 

- Economical Design with Smooth Finish.
- Easy to Install Four holes are punched in the back of this cabinet for a wall mc
- Three Side AED Graphics.
- Accommodates most AED's on the market.
- Longest Battery backup; Batteries Included.
- Accessories: Two locking keys along with screws& plastic sleeves for fitting.
- Safety Belt.
- One Key covered with Glass for Emergency
- Hammer for breaking the glass in emergency
- Product Dimension in Inches L x W x H: (6.5x15.5x18)
- Packing Dimension in Inches L x W x H: (9.5x18.5x20.5)
- Colour: White