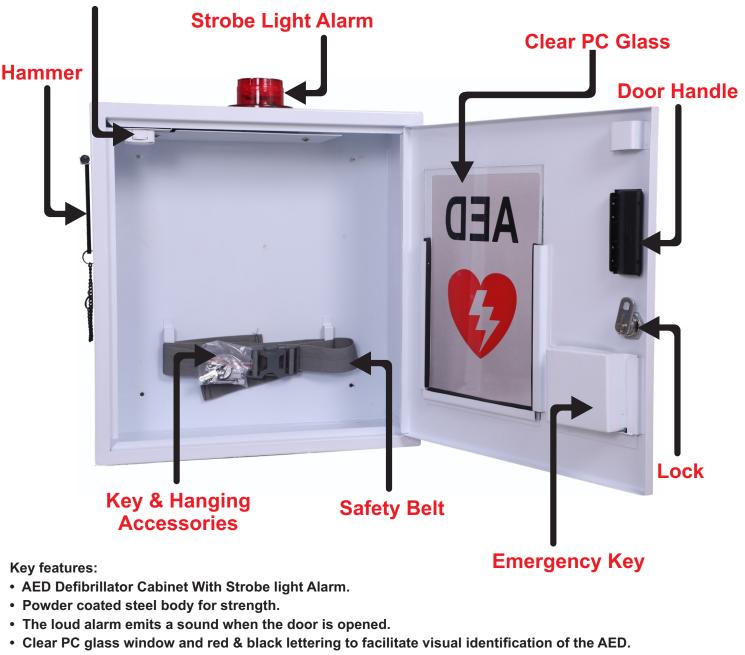

MANUFACTURED BY KAY ESS TRADERS Email: ravin.kayesstraders@gmail.com 382-A, Gali No.4, Bagh Kare Khan, Kishan Ganj, Delhi-7 Mob.: 9811256040

Kay Ess AED cabinets feature combination audible and Strobe light alarms. They are made of sturdy heavy-gauge steel.AED Defibrillator Cabinet WithStrobe Light Alarm can proudly display your AED for all to see and have the peace of mind knowing that it is protected from dirt, dust and possibly theft. In addition, the AED wall cabinets helps the rescuers locating the AED device and provide an easy way to access it in case of an emergency.

## INDOOR AED CABINET, MODEL: FL

**Automatic Switch** 

- Economical Design with Smooth Finish.
- Easy to Install Four holes are punched in the back of this cabinet for a wall mc
- Three Side AED Graphics.
- Accommodates most AED's on the market.
- Longest Battery backup; Batteries Included.
- Accessories: Two locking keys along with screws& plastic sleeves for fitting.
- Safety Belt.
- One Key covered with Glass for Emergency
- Hammer for breaking the glass in emergency
- Product Dimension in Inches L x W x H: (6.5x15.5x18)
- Packing Dimension in Inches L x W x H: (9.5x18.5x20.5)
- Colour: White