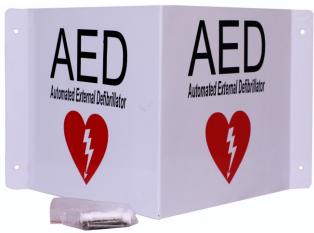

## **Key features:**

- Powder coated steel body for strength.
- Clear visual graphics in Black & Red colour on white Base.
- Use: Indoor & Outdoor
- Economical Design with Smooth Finish.
- Easy to Install Two holes are punched both side on this signage for a wall mount.
- Accessories: screws& sleeves for fitting.
- Product Dimension in Inches L x W x H: (7x 13.5 x 8)
- Packing Dimension in Inches L x W x H: (9x14.3x8.2)
- · Colour: White
- · Packing: 5 Pcs.