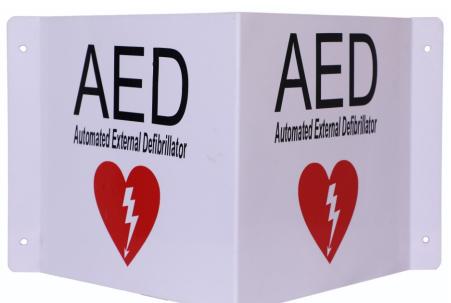

## **KAY ESS TRADERS**

Email: ravin.kayesstraders@gmail.com 382-A, Gali No.4, Bagh Kare Khan, Kishan Ganj, Delhi-7 Mob.: 9811256040

Kay Ess AED Signage are made of sturdy heavy-gauge steel.

## **Key features:**

- Powder coated steel body for strength.
- Clear visual graphics in Black & Red colour on white Base.
- Use: Indoor & Outdoor
- Economical Design with Smooth Finish.
- Easy to Install Two holes are punched both side on this signage for a wall mount.
- Accessories: screws& sleeves for fitting.
- Product Dimension in Inches L x W x H: (7x 13.5 x 8)
- Packing Dimension in Inches L x W x H: (9x14.3x8.2)
- · Colour: White
- · Packing: 5 Pcs.