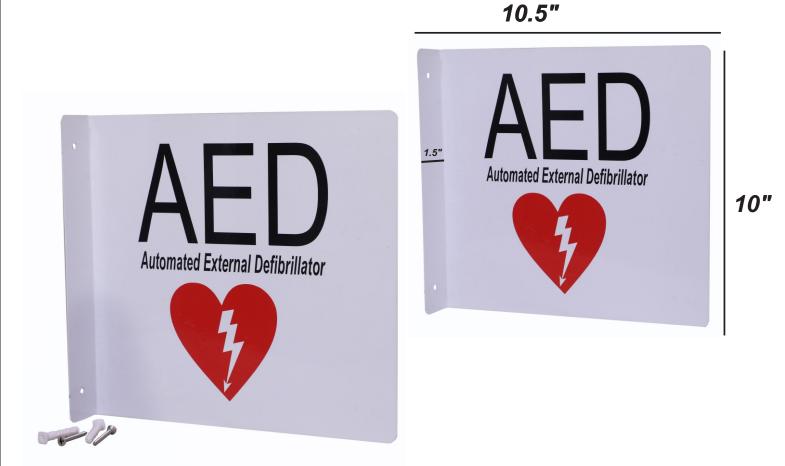

## Dimension

## Key Features:

- Powder coated steel body for strength.
- Clear visual graphics in Black & Red colour on white Base.
- Use: Indoor & Outdoor
- Economical Design with Smooth Finish.
- Easy to Install Two holes are punched on this signage for a wall mount.
- · Accessories: screws& sleeves for fitting.
- Product Dimension in Inches L x W x H: (1.5x 10.5 x 10)
- Packing Dimension in Inches L x W x H: (2.5 x 11.6 x 10.75)
- Colour: White
- Packing: 5 Pcs.