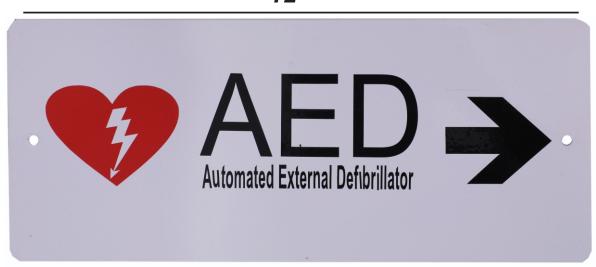

## **KAY ESS TRADERS**

Email: ravin.kayesstraders@gmail.com 382-A, Gali No.4, Bagh Kare Khan, Kishan Ganj, Delhi-7 Mob.: 9811256040

Kay Ess AED Signage are made of sturdy heavy-gauge steel.

## **Dimension**

12"

5"

## **Key features:**

- · Powder coated steel body for strength.
- Clear visual graphics in Black & Red colour on white Base.
- Use: Indoor & Outdoor
- Direction Indicates: Left
- Economical Design with Smooth Finish.
- Easy to Install Two holes are punched both side on this signage for a wall mount.
- Accessories: screws& sleeves for fitting.
- Product Dimension in Inches W x H: (12x5)
- Packing Dimension in Inches L x W x H: (1x13x6)
- · Colour: White
- · Packing: 5 Pcs.