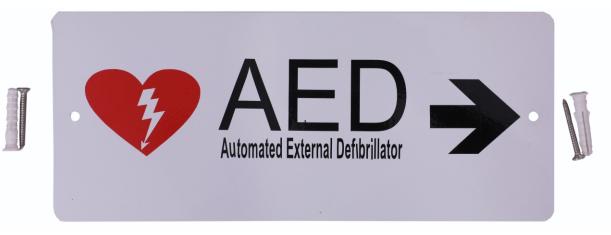

## **Key features:**

- · Powder coated steel body for strength.
- Clear visual graphics in Black & Red colour on white Base.
- Use: Indoor & Outdoor
- Direction Indicates: Left
- Economical Design with Smooth Finish.
- Easy to Install Two holes are punched both side on this signage for a wall mount.
- Accessories: screws& sleeves for fitting.
- Product Dimension in Inches W x H: (12x5)
- Packing Dimension in Inches L x W x H: (1x13x6)
- · Colour: White
- · Packing: 5 Pcs.